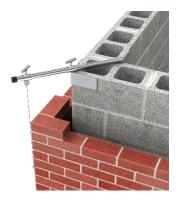

## BON JACK LINE IMPROVES SPEED AND ACCURACY

(GIBSONIA, PA, USA) – Bon's new Jack Line for masonry work improves speed and accuracy when building a corner lead. For contractors this means increased production and greater profits. The Jack Line is quick and easy to set up and adjust. It can be attached to masonry or timber frame and secure mason's line to provide a guide.

Part # 21-266 Jack Line