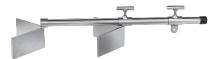

om <u>ALSO SEE:</u> www.bontool.com www.facebook.com/bontool youtube.com/bontoolchannel

## BON JACK LINE IMPROVES SPEED AND ACCURACY

(GIBSONIA, PA, USA) – Bon's new Jack Line for masonry work improves speed and accuracy when building a corner lead. For contractors this means increased production and greater profits. The Jack Line is quick and easy to set up and adjust. It can be attached to masonry or timber frame and secure mason's line to provide a guide.

Bon Tool Co. has been manufacturing construction tools for professionals since 1958. Today nearly 6,000 items are available for the trowel trades. See all on Bon's website and search part #21-266 for more information on this tool.

Part # 21-266 Jack Line

## Image:

Corresponding images are available.



(Image file: 21-266~inuse)



(Image file: 21-266)